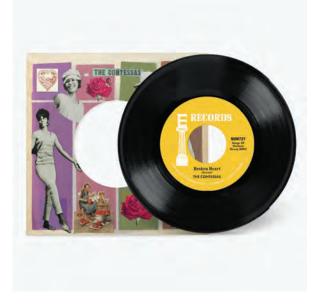

#### THE CONTESSAS: BROKEN HEART B/W GIMME GIMME

Beehive sisters The Contessas only experienced a fraction of what could have been. "Broken Heart" b/w "Gimme Gimme" simply describe their short lived experiences through ghostly string, soulful vocals, and funky rhythms.

#### AVAILABLE IN LIMITED EDITION PEACH AND WHITE MARBLE VINYL

CATALOG NUMBER: NUM727LP ARTIST: THE CONTESSAS TITLE: BROKEN HEART B/W GIMME GIMME RELEASE DATE: 12/15/2023 UPC: LP: 825764772716 LP-C1: 825764772723

**Available format:** LP, LP-C1 (Peach white marble),

GENRE: FUNK/SOUL BOX LOT: 96 LIST PRICE: LP: \$9.98 LP-C1: \$10.98

NOT AVAILABLE FOR EXPORT Vinyl is not returnable

#### **TRACK LISTING**

**SIDE A** Broken Heart

**SIDE B** Gimme Gimme

STREET DATE: 12.15.23 ANNOUNCE DATE: 10.16.23 ORDERS DUE: 11.17.23 LABEL/SUPPLIER: NUMERO/SECRETLY DISTRIBUTION