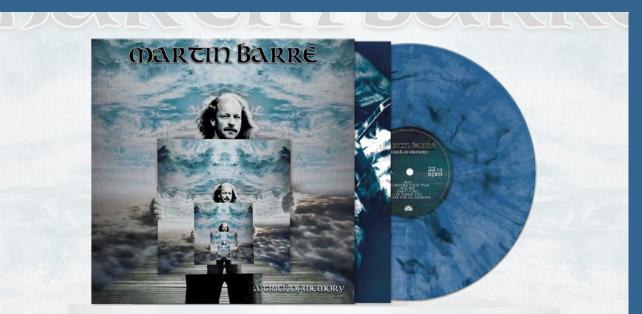

#### STREET DATE: 12.15.23 ANNOUNCE DATE: 09.08.23 ORDERS DUE: 11.17.23 LABEL/SUPPLIER: PURPLE PYRAMID/CLEOPATRA RECORDS

Artist: MARTIN BARRE Title: A TRICK OF MEMORY [BLUE MARBLE] Label: PURPLE PYRAMID

Street Date: December 15, 2023

• A superb reissue of the 1994 solo album from Jethro Tull guitarist, Martin Barre!

• This album has been digitally remastered, packaged with all new artwork, and released on vinyl for the first time ever!