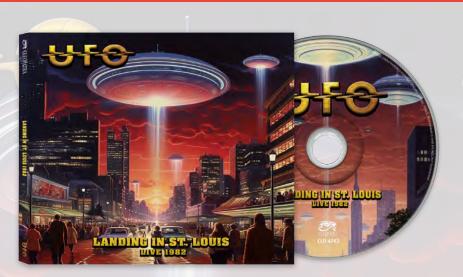

## **EXECLEOPATRA**

Artist: UFO Title: LANDING IN ST. LOUIS - LIVE 1982 Label: CLEOPATRA

Street Date: December 15, 2023

• Another brilliant live album from classic rock stalwarts UFO, this time fresh from the release of their suprise hit album Mechanix, which brought the band roaring back to life!

• Kicking off with two of Mechanix's biggest tracks, the vicious epic "We Belong To The Night" and a powerhouse rendition of "Let It Rain," this show also includes the fan favorites "Lights Out," "Too Hot To Handle," "Only You Can Rock Me" and more!

 This concert ablum was only previously available as part of the monster 4CD box set Live Sightings!

Includes insightful liner notes by music journalist Dave
Thompson!

#### CD

Selection #: CLO4743 MSRP: \$15.98 File Under: Rock / Classic Rock Box Lot: 30

889466474323

- TRACK LIST: 1. WE BELONG TO THE NIGHT 2. LET IT RAIN 3. LONG GONE 4. NO PLACE TO RUN 5. THE WILD, THE WILLING & THE INNOCENT 6. ONLY YOU CAN ROCK ME (ST. LOUIS 1982) 7. TERRI 8. MAKING MOVES 9. DOING IT ALL FOR YOU 10. TOO HOT TO HANDLE 11. LIGHTS OUT
  - **12. MYSTERY TRAIN**