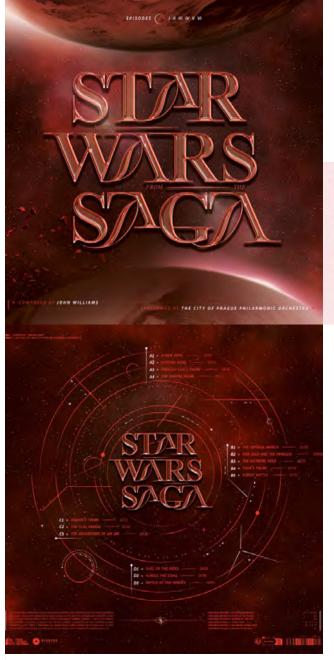

## THE CITY OF PRAGUE PHILHARMONIC ORCHESTRA

Star Wars

SILVA SCREEN MUSIC GROUP

( SOUNDTRACK )

Diggers has brought together the most fascinating themes from the Star Wars saga on this exclusive double vinyl! Begun in 1977, the original Star Wars trilogy ended in 1983, for reboot with a series of prequels in 1999 then sequels in 2015.