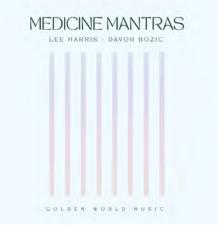

# **GOLDEN WORLD MUSIC PRESENTS** MEDICINE MANTRAS by LEE HARRIS + DAVOR BOZIC

The NEW project from Lee Harris & Davor Bozic consists of 4 extended tracks that bring through a powerful energy. Play the mantras in your home as a clearing piece of music and sing along to invoke the words through your body. Getting in this water resets your electrical energy field.

Since 2014, Lee and Davor have collaborated on countless sound healing journeys, singles, covers and many full studio albums. Their acclaimed 528Hz album *Awaken* (2020) charted at No.2 on the iTunes and Amazon NEW AGE ALBUM charts and sparked a creative synergy that has produced 4 more full albums since, including their latest release *Timelines* (2022).

# Track List:

- 1. I Release Any Energies That Are Not Mine
- 2. I Call Back My Power
- 3.1 Awaken My Heart To Love
- 4.1 Am Free To Be Me

STREET DATE: 12.15.23 ANNOUNCE DATE: 10.18.23 ORDERS DUE: 11.17.23 LABEL/SUPPLIER: SUICIDE SQUEEZE/SECRETLY DISTRIBUTION