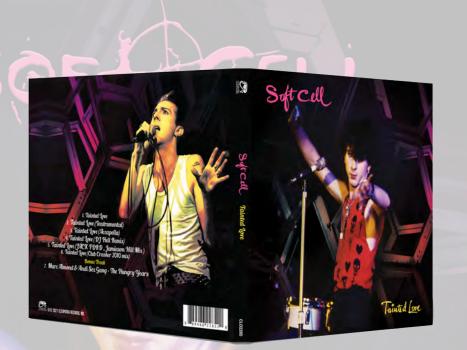

# **CLEOPATRA**

Artist: **SOFT CELL** Title: **TAINTED LOVE** Label: **CLEOPATRA** Street Date: December 15, 2023

• Celebrate the '80s dance club classic, Soft Cell's "Tainted Love," with this collection of remixes and versions - now available in a digipak CD!

 Includes never-before-released instrumental mix, a vocal-only mix and a brand new remix by German producer DJ Hell!

 Bonus track features a rare duet with Andi Sex Gang from 1983!

Previously available as CLO2285

#### CD Selection #: CLO5092 MSRP: \$8.98 File Under: Electronic / New Wave Box Lot: 30

- 1. TAINTED LOVE (2021 MIX)
- 2. TAINTED LOVE (INSTRUMENTAL)
- 3. TAINTED LOVE (ACAPELLA)
- 4. TAINTED LOVE (DJ HELL REMIX)
- 5. TAINTED LOVE (2019 REMIX)
- 6. TAINTED LOVE (CLUB CRASHER REMIX)
- 7. ANDI SEX GANG WITH MARC ALMOND THE HUNGRY YEARS