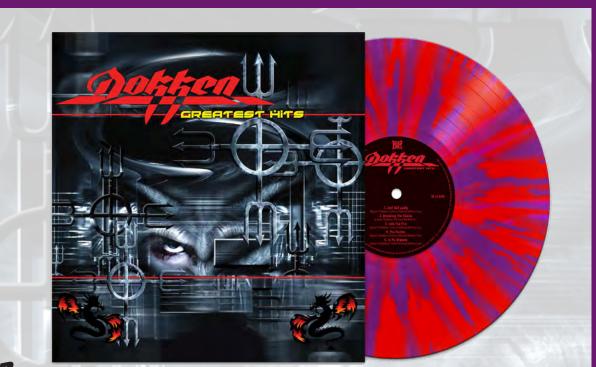

## Artist: DOKKEN Title: GREATEST HITS [RED/PURPLE SPLATTER] Label: DEADLINE

Street Date: December 15, 2023

• With over 10 million albums sold, '80s hard rock legends Dokken offer this stellar collection of newly recorded fan favorites !

• This blockbuster compilation includes the metal anthems "Breaking The Chains,""Dream Warriors,""In My Dreams," "Tooth And Nail" and more!

Now available in a limited edition SPLATTER vinyl!

LP Selection #: CLO3333 MSRP: \$29.98 File Under: Rock / Hard Rock Box Lot: 30

SIDE A 1. JUST GOT LUCKY 2. BREAKING THE CHAINS 3. INTO THE FIRE 4. THE HUNTER 5. IN MY DREAMS

SIDE B 1. IT'S NOT LOVE 2. ALONE AGAIN 3. DREAM WARRIORS 4. UNCHAIN THE NIGHT

TRACK LIST:

5. TOOTH AND NAIL

SIDE A 1. Just Got Lucky 2. Breaking The Chains 3. Into The Fire 4. The Hunter 5. In My Dreams