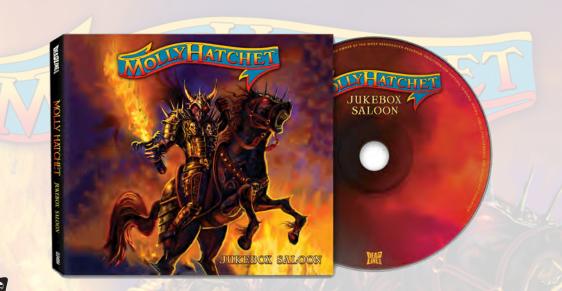

#### DEA LINE

Artist: MOLLY HATCHET Title: JUKEBOX SALOON Label: DEADLINE Street Date: December 15 2023

• A stellar compilation of studio recordings from Southern Rock heroes Molly Hatchet, paying tribute to their influences such as ZZ Top, Thin Lizzy, The Rolling Stones, The Eagles and more!

• Jam along to the band's killer renditions of The Stones' "Wild Horses," The Allman Brothers'"Dreams I'll Never See," Thin Lizzy's "The Boys Are Back In Town" and a whole lot more!

 Also includes fantastic studio recordings of the band's biggest hits - "Flirtin' With Disaster" and "Dreams I'll Never See!"

#### CD Selection #: CLO4994 MSRP: \$15.98 File Under: Rock / Southern Rock Box Lot: 30