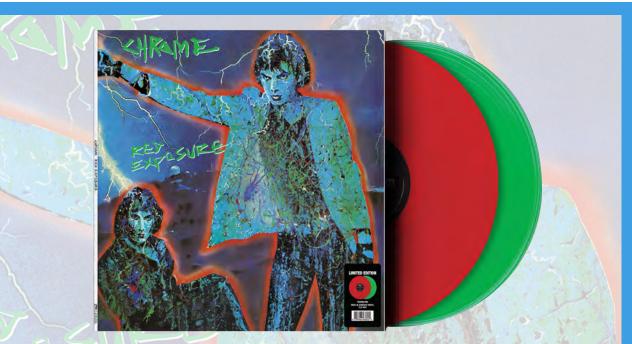

# **CLEOPATRA**

Artist: CHROME Title: RED EXPOSURE [RED/GREEN] Label: CLEOPATRA

Street Date: December 15, 2023

• In celebration of the group's newest album, Blue Exposure, a sequel to their 1980 masterpiece Red Exposure, Chrome proudly present a special double album reissue of the original!

• Long regarded as not only one of the best albums of the band's stellar catalog but also one of the most groundbreaking musical achievements of the '80s, Chrome's Red Exposure influenced a generation of experimental artists from NIN to Marilyn Manson and more!

 Includes an entire bonus LP of rare "lost tracks" recorded in the same year as the album tracks!

LP Selection #: CLO4601 MSRP: \$39.98 File Under: Rock / Alternative Box Lot: 25

LP1 SIDE A 1. NEW AGE 2. RM. 101 3. EYES ON MARS 4. JONESTOWN 5. ANIMAL 6. STATIC GRAVITY