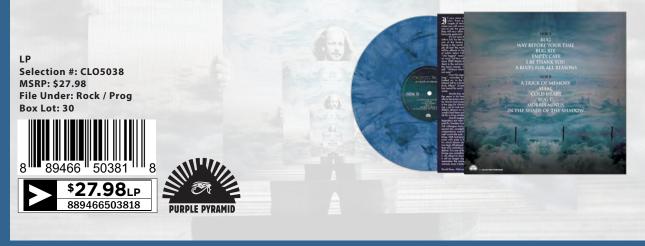

#### STREET DATE: 12.15.23 ANNOUNCE DATE: 09.08.23 ORDERS DUE: 11.17.23 LABEL/SUPPLIER: PURPLE PYRAMID/CLEOPATRA RECORDS

Artist: MARTIN BARRE Title: A TRICK OF MEMORY [BLUE MARBLE] Label: PURPLE PYRAMID

Street Date: December 15, 2023

• A superb reissue of the 1994 solo album from Jethro Tull guitarist, Martin Barre!

• This album has been digitally remastered, packaged with all new artwork, and released on vinyl for the first time ever!

#### Track List: SIDE A

- 1. Bug
- 2. Way Before Your Time
- 3. Bug Bee
- 4. Empty Cafe
- 5. I Be Thank You
- 6. A Blues for All Reasons

#### SIDE B

- 1. A Trick of Memory 2. Steal 3. Cold Heart 4. Bug C
- 5. Morris Minus
- 6. In the Shade of the Shadow