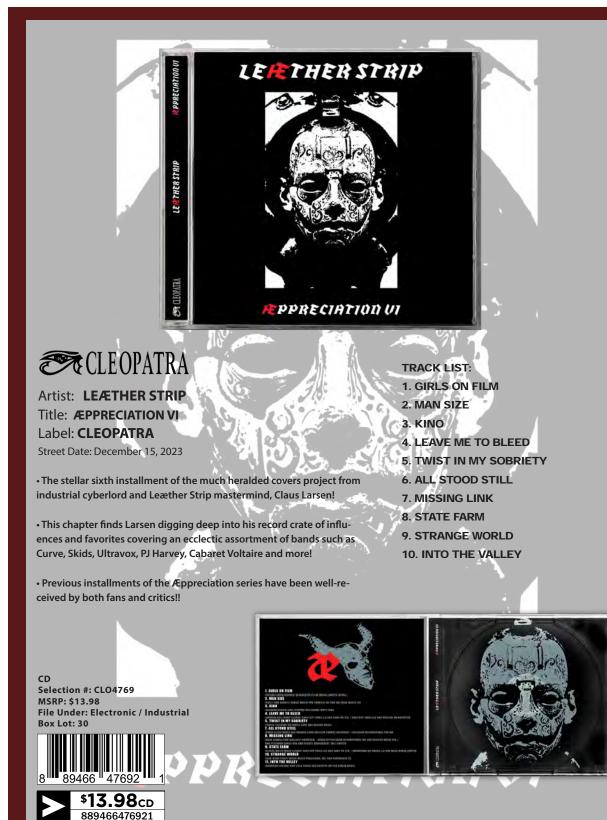

#### STREET DATE: 12.15.23 ANNOUNCE DATE: 09.08.23 ORDERS DUE: 11.17.23 LABEL/SUPPLIER: DEADLINE MUSIC/CLEOPATRA RECORDS

ISTEN NOW

(CLICK HERE)

## Artist: DOKKEN Title: GREATEST HITS [RED/PURPLE SPLATTER] Label: DEADLINE

Street Date: December 15, 2023

• With over 10 million albums sold, '80s hard rock legends Dokken offer this stellar collection of newly recorded fan favorites !

• This blockbuster compilation includes the metal anthems "Breaking The Chains,""Dream Warriors,""In My Dreams," "Tooth And Nail" and more!

Now available in a limited edition SPLATTER vinyl!

LP Selection #: CLO3333 MSRP: \$29.98 File Under: Rock / Hard Rock Box Lot: 30

SIDE A 1. JUST GOT LUCKY 2. BREAKING THE CHAINS 3. INTO THE FIRE 4. THE HUNTER 5. IN MY DREAMS

SIDE B 1. IT'S NOT LOVE 2. ALONE AGAIN 3. DREAM WARRIORS 4. UNCHAIN THE NIGHT

TRACK LIST:

5. TOOTH AND NAIL

SIDE A 1. Just Got Lucky 2. Breaking The Chains 3. Into The Fire 4. The Hunter 5. In My Dreams