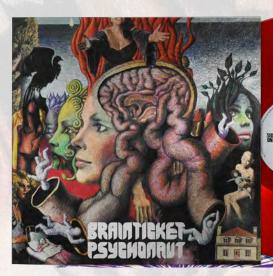

#### STREET DATE: 12.15.23 | ANNOUNCE DATE: 09.08.23 | ORDERS DUE: 11.17.23 LABEL/SUPPLIER: PURPLE PYRAMID/CLEOPATRA RECORDS

Artist: **BRAINTICKET** Title: **PSYCHONAUT [RED]** Label: **PURPLE PYRAMID** 

Street Date: December 15, 2023

\$39.98LP 889466393112

• The landmark 1972 album from experimental electro groove legends Brainticket presented in a special deluxe edition!

• Newly remastered audio brings this stunning album to life and comes packaged in a deluxe jacket with shiny silver heavy stock paper!

Also includes a fold-out vintage poster reproduction!

Track List: SIDE A 1. Radagacuca 2. One Morning 3. Watchin' You

SIDE B 1. Like A Place In The Sun 2. Feel The Wind Blow 3. Coc' O Mary

**PURPLE PYRAMI** 