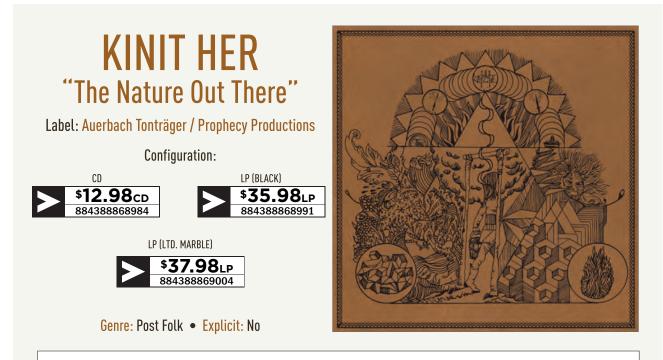

#### TRACK LISTING

- 1. Bobby
- 2. Shove
- 3. Decider
- 4. Tore
- 5. Clovers
- 6. Turn Red
   7. Medicine
- 8. Horse Trough
- 9. Death Grip

With their fifteenth full-length "The Nature Out There", KINIT HER have reached a culminating and breath-taking height in their organic growth. Transcending all artificial limitations such as genre or instrumentation, the symbolist post-folk collective present a beautiful kaleidoscope of bursting musical colours and spiritual journeys into the wonders of nature with lush soundscapes that amazes and thrills with every note. Ever since their founding in the heart of Wisconsin in 2005 by vocalist and man of strings Troy Schafer and electronic sound designer and lyricist Nathaniel Ritter, KINIT HER have been relentlessly pushing to expand the aesthetic and stylistic range of neofolk into unique new shapes under the banner of what the band calls "symbolist post-folk music". Channeling such diverse influences as neoclassical, early music, folk, industrial, avant-garde rock, black metal, ambient, pop, and many others, KINIT HER have sounded organic tone-mantras from shofar horns, bent sweetened notes on beaten guitars, intoned harmonised enumeration of spells and dreams, and backed it all by string and brass arrangements, acoustic ephemera, and twinkling electronic sound designs. KINIT HER emerge from a heavenly vault of related projects and shared collaborations of contributors as one of the brightest stars in this celestial sound constellation. "The Nature Out There" is the guiding light for a generation of folk and neofolk related music trying to reach new sonic dimensions.

#### **RELEASE DATE: DECEMBER 15<sup>™</sup>, 2023**

STREET DATE: 12.15.23 ANNOUNCE DATE: 09.08.23 | ORDERS DUE: 11.17.23 LABEL/SUPPLIER: LEX RECORDS/LEX RECORDS