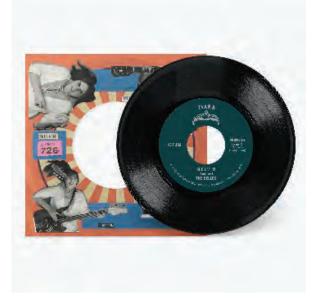

#### THE CONTESSAS: BROKEN HEART B/W GIMME GIMME

Beehive sisters The Contessas only experienced a fraction of what could have been. "Broken Heart" b/w "Gimme Gimme" simply describe their short lived experiences through ghostly string, soulful vocals, and funky rhythms.

#### AVAILABLE IN LIMITED EDITION PEACH AND WHITE MARBLE VINYL

CATALOG NUMBER: NUM727LP ARTIST: THE CONTESSAS TITLE: BROKEN HEART B/W GIMME GIMME RELEASE DATE: 12/15/2023 UPC: LP: 825764772716 LP-C1: 825764772723

**Available format:** LP, LP-C1 (Peach white marble),

GENRE: FUNK/SOUL BOX LOT: 96 LIST PRICE: LP: \$9.98 LP-C1: \$10.98

NOT AVAILABLE FOR EXPORT Vinyl is not returnable

#### **TRACK LISTING**

**SIDE A** Broken Heart

**SIDE B** Gimme Gimme

STREET DATE: 12.15.23 ANNOUNCE DATE: 10.16.23 ORDERS DUE: 11.17.23 LABEL/SUPPLIER: NUMERO/SECRETLY DISTRIBUTION