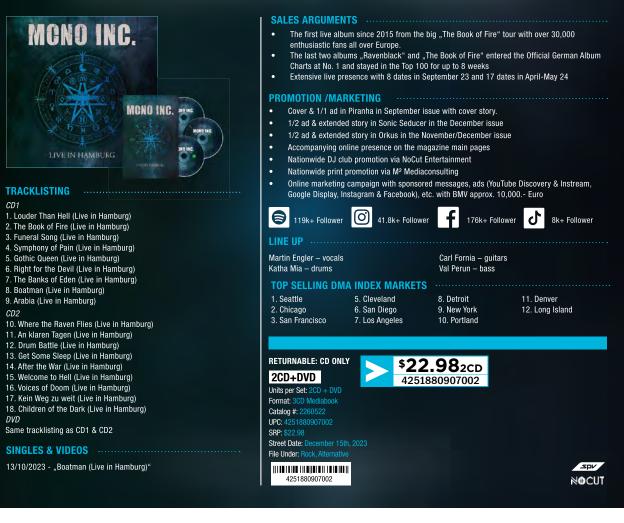

#### FOR FANS OF: LACRIMOSA, LORD OF THE LOST, GHOST, VNV NATION, EISBRECHER, ASP

You don't hear MONO INC., you feel MONO INC. with all your senses - and that's best LIVE! That's why the quartet around mastermind Martin Engler recorded their concert in the legendary Sporthalle in Hamburg, which they gave as part of their "The Book Of Fire 2022 Tour". On 24th November 2023 this unforgettable concert experience will finally be released.

"Live in Hamburg" is a true firework of emotions. MONO INC. transformed the Sporthalle into a witches' cauldron within seconds with their incomparable dark rock, massive pyro effects and an elaborate light show in May 2022. Evergreens like "Gothic Queen", "Children of the Dark" and "Voices of Doom" were sung along fervently by the fans, fan favourites like "Louder Than Hell", "Boatman" and "Symphony of Pain" were celebrated frenetically. At the latest when the band sang the very moving "An Klaren Tagen" in an intimate acoustic setting, one or two tears flowed down the cheeks of most fans. What a rollercoaster of emotions MONO INC. sent their "ravens", as they affectionately call their followers, on there.

If you want to get this unique live experience home, you can pre-order "Live in Hamburg" now as a mediabook (consisting of 2 CDs and a DVD).

STREET DATE: 12.15.23 ANNOUNCE DATE: 10.02.23 ORDERS DUE: 11.17.23 LABEL/SUPPLIER: ACROPHASE RECORDS/MANY HATS ENDEAVORS