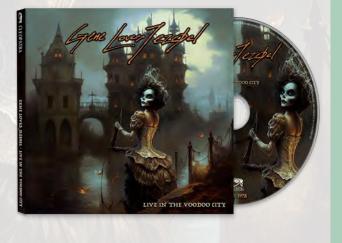

## CLEOPATRA Artist: GENE LOVES JEZEBEL

Artist:GENE LOVES JEZEBELTitle:LIVE IN THE VOODOO CITYLabel:CLEOPATRA

Street Date: December 15, 2023

• The long cherished 1999 live album from goth rock kings Gene Loves Jezebel gets an all-new udpate and makeover for this special reissue!

• Described by tastemaker powerhouse Melody Maker as "one of the best live bands," GLJ shine on this concert album filled with mesmerizing hits and album tracks, from "Desire (Come And Get It)" and "Motion Of Love" to "Josephina" and "Sweet Sweet Rain!"

• Digitally remastered audio and haunting new graphic design as well as the first ever vinyl pressing makes this reissue a must-own for fans!

CD Selection #: CLO3978 MSRP: \$13.98 File Under: Rock / Goth Box Lot: 30

LP [COKE BOTTLE GREEN] Selection #: CLO3978 MSRP: \$27.98 File Under: Rock / Goth Box Lot: 30

TRACK LIST: 1. JOSEPHINA 2. WHO WANTS TO GO TO HEAVEN [CD ONLY] 3. COME NATURALLY [CD ONLY] 4. SWEET SWEET RAIN 5. UPTOWN [CD ONLY] 6. KISS OF LIFE 7. SO SAD [CD ONLY] 8. LOVE KEEPS DRAGGING ME DOWN [CD ONLY] 9. JEALOUS 10. GORGEOUS 11. DESIRE (COME AND GET IT) 12. UPSTAIRS 13. THE MOTION OF LOVE