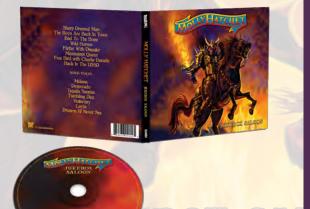

#### DEA LINE

Artist: MOLLY HATCHET Title: JUKEBOX SALOON Label: DEADLINE Street Date: December 15 2023

• A stellar compilation of studio recordings from Southern Rock heroes Molly Hatchet, paying tribute to their influences such as ZZ Top, Thin Lizzy, The Rolling Stones, The Eagles and more!

• Jam along to the band's killer renditions of The Stones' "Wild Horses," The Allman Brothers'"Dreams I'll Never See," Thin Lizzy's "The Boys Are Back In Town" and a whole lot more!

 Also includes fantastic studio recordings of the band's biggest hits - "Flirtin' With Disaster" and "Dreams I'll Never See!"

#### CD Selection #: CLO4994 MSRP: \$15.98 File Under: Rock / Southern Rock Box Lot: 30

#### TRACK LIST:

- 1. SHARP DRESSED MAN
- 2. THE BOYS ARE BACK IN TOWN 3. BAD TO THE BONE
- 4. WILD HORSES
- 5. FLIRTIN' WITH DISASTER
- 6. MISSISSIPPI QUEEN
- 7. FREE BIRD
- 8. BACK IN THE USSR
- 9. MELISSA
- 10. DESPERADO
- 11. TEQUILA SUNRISE
- 12. TUMBLING DICE 13. YESTERDAY
- 13. TESTERI 14. LAYLA
- 4. LATLA
- **15. DREAMS I'LL NEVER SEE**