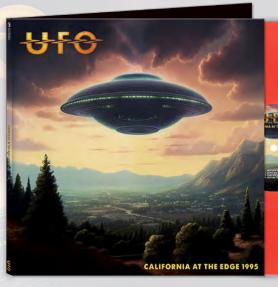

## **CLEOPATRA**

Artist: **UFO** Title: **CALIFORNIA AT THE EDGE 1995 [RED]** Label: **CLEOPATRA** Street Date: December 15, 2023

• A spectacular concert album from classic rock masters UFO documenting their historic reunion tour celebrating the album, Walk On Water!

• This show was the final appearance of guitarist Michael Schenker, who bowed out for the remainder of the tour, and the band is in full force cranking out classics from their early years alongside new tracks from WOW!

Available in its entirety on limited edition RED vinyl!

#### LP

Selection #: CLO4709 MSRP: \$39.98 File Under: Rock / Classic Rock Box Lot: 25

TRACK LIST: LP1 SIDE A 1. MOTHER MARY 2. LET IT ROLL 3. THIS KID'S 4. OUT IN THE STREET

LP1 SIDE B 1. VENUS 2. PUSHED TO THE LIMIT 3. LOVE TO LOVE

LP2 SIDE A 1. ONLY YOU CAN ROCK ME 2. TOO HOT TO HANDLE 3. LIGHTS OUT 4. DOCTOR DOCTOR

LP2 SIDE B 1. ROCK BOTTOM 2. SHOOT SHOOT 3. C'MON EVERYBODY