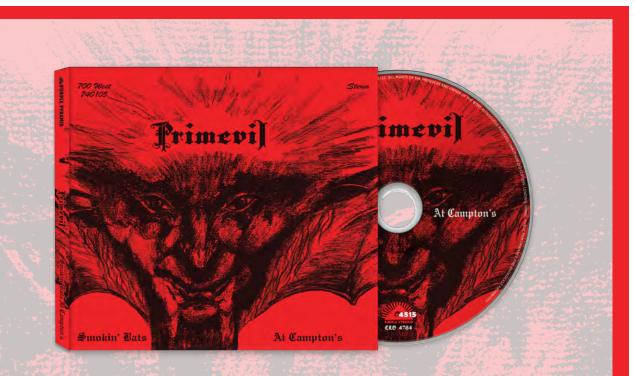

#### CLEOPATRA Artist: PRIMEVIL Title: SMOKIN' BATS AT CAMPTON'S Label: CLEOPATRA Street Date: December 15, 2023

• Long awaited CD reissue of the one and only full-length album from stoner rock pioneers, Primevil!

• Originally released in 1974, this album has gone on to become a cult classic of the proto-metal genre revered for its heavy riffage and spooky weed-friendly grooves!

• Includes 2 bonus tracks, a rare demo track Of "Hey, Lover" plus an alternate version of "Pretty Woman" that differes greatly from the album version and is exclusive to this reissue!

#### TRACK LIST:

- 1. LEAVIN'
- 2. PROGRESS
- 3. FANTASIES
- 4. PRETTY WOMAN
- 5. TELL ME IF YOU CAN
- 6. HEY, LOVER
- 7. HIGH STEPPIN' STOMPER
- 8. YOUR BLUES
- 9. PRETTY WOMAN (OUTTAKE)
- 10. HEY, LOVER (DEMO)