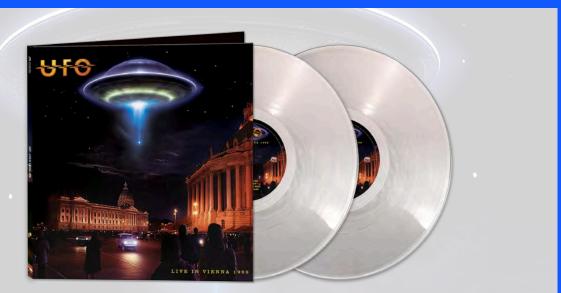

## **EXECLEOPATRA**

Artist: **UFO** Title: **LIVE IN VIENNA 1998 [SILVER]** Label: **CLEOPATRA** Street Date: December 15, 2023

• An explosive double live album from classic rock icons UFO that continued the band's wildly popular reunion with guitar god Michael Schenker!

• The band brilliantly blend new tracks from their 1995 album Walk On Water with beloved classics like "Only You Can Rock Me," "Lights Out," "Doctor Doctor," and more!

#### TRACK LIST:

LP1 SIDE A 1. NATURAL THING 2. MOTHER MARY 3. A SELF MADE MAN 4. ELECTRIC PHASE

LP1 SIDE B 1. THIS KID'S 2. OUT IN THE STREET 3. ONE MORE FOR THE RODEO 4. VENUS 5. PUSHED TO THE LIMIT

LP2 SIDE A 1. LOVE TO LOVE 2. TOO HOT TO HANDLE 3. ONLY YOU CAN ROCK ME 4. LIGHTS OUT

LP2 SIDE B 1. DOCTOR DOCTOR 2. ROCK BOTTOM 3. SHOOT SHOOT