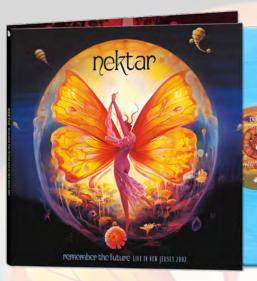

## **CLEOPATRA**

Artist: NEKTAR Title: REMEMBER THE FUTURE LIVE IN NEW JERSEY 2002 Label: CLEOPATRA

Street Date: December 15, 2023

• The reunion show that sparked a revival for the acclaimed prog rock giants, Nektar!

• Features the band's original line-up of Roye Albrighton on vocals, Derek "Mo" Moore on bass, Allan "Taff" Freeman, and drummer Ron Howden plus additional keybaords by Peter Gabriel/Synergy keyboardist Larry Fast!

• Includes stellar performances of the band's signature album length 2-part epic "Remember The Future" plus tracks from their classic '70s albums that have become massively influential to prog and art rock bands all over the world!

#### LP Selection #: CLO4716 MSRP: \$39.98 File Under: Rock / Prog Rock Box Lot: 25

TRACK LIST: LP1 SIDE A REMEMBER THE FUTURE, PT. 1

LP1 SIDE B REMEMBER THE FUTURE, PT. 2

LP2 SIDE A 1. A TAB IN THE OCEAN 2. DESOLATION VALLEY / WAVES

LP2 SIDE B 1. NELLY THE ELEPHANT 2. CRYIN' IN THE DARK / KING OF TWILIGHT 3. FIDGETY QUEEN