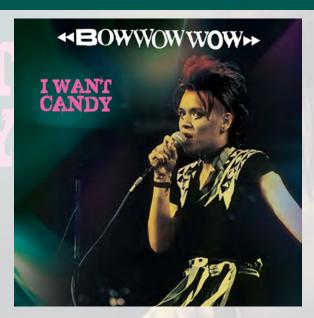

# **E**CLEOPATRA

Artist: **BOW WOW WOW** Title: **I WANT CANDY** Label: **CLEOPATRA** 

Street Date: December 15, 2023

• An essential career retrospective of '80s rock sensations Bow Wow Wow - both in the studio and on the stage!

• Features freshly recut versions of the band's massively popular single "I Want Cady" as well as fan favorites "Do You Wanna Hold Me," and "C30 C60 C90 Go" along with thrilling live versions of "Go Wild In The Country," "Mile High Club" and more!

- Unique PINK/BLACK STRIPE vinyl!
- Previously available as CLO3023

LP Selection #: CLO5087 MSRP: \$24.98 File Under: Rock / '80s Box Lot: 30

TRACK LIST: SIDE A 1. I WANT CANDY 2. DO YOU WANNA HOLD ME 3. C30 C60 C90 G0 4. W.O.R.K.