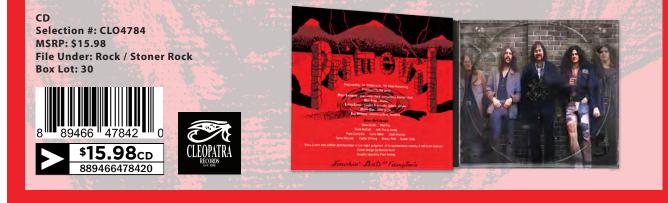

#### CLEOPATRA Artist: PRIMEVIL Title: SMOKIN' BATS AT CAMPTON'S Label: CLEOPATRA Street Date: December 15, 2023

• Long awaited CD reissue of the one and only full-length album from stoner rock pioneers, Primevil!

• Originally released in 1974, this album has gone on to become a cult classic of the proto-metal genre revered for its heavy riffage and spooky weed-friendly grooves!

• Includes 2 bonus tracks, a rare demo track Of "Hey, Lover" plus an alternate version of "Pretty Woman" that differes greatly from the album version and is exclusive to this reissue!

#### TRACK LIST:

- 1. LEAVIN'
- 2. PROGRESS
- 3. FANTASIES
- 4. PRETTY WOMAN
- 5. TELL ME IF YOU CAN
- 6. HEY, LOVER
- 7. HIGH STEPPIN' STOMPER
- 8. YOUR BLUES
- 9. PRETTY WOMAN (OUTTAKE)
- 10. HEY, LOVER (DEMO)