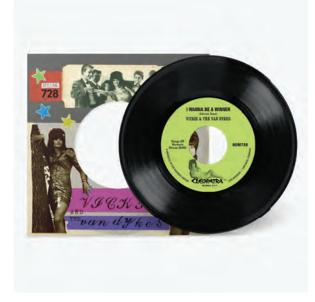

# VICKIE & THE VAN DYKES: I WANNA BE A WINNER B/W OUTCAST

New York's Cleopatra label gets the Numero treatment. Hailing from Tommy Falcones swarm, Beehive lead Vickie & The Van Dykes were the sound of the coming youth revolt—Vickie had rock 'n' roll in her bones and rawhide in her voice. "I Wanna To Be a Winner," and "Outcast." were songs tailored to her rebellious personality.

# AVAILABLE IN LIMITED EDITION GREN AND WHITE MARBLE VINYL

CATALOG NUMBER: NUM728LP ARTIST: VICKIE & THE VAN DYKES TITLE: I WANNA BE A WINNER B/W OUTCAST RELEASE DATE: 12/15/2023 UPC: LP: 825764772815 LP-C1: 825764772822 AVAILABLE FORMAT: LP, LP-C1 (GREEN WHITE MARBLE), GENRE: ROCK, GARAGE BOX LOT: 96 LIST PRICE: LP: \$9.98 LP-C1: \$10.98

## TRACK LISTING

**SIDE A** I Wanna Be a Winner

## SIDE B

OUTCAST