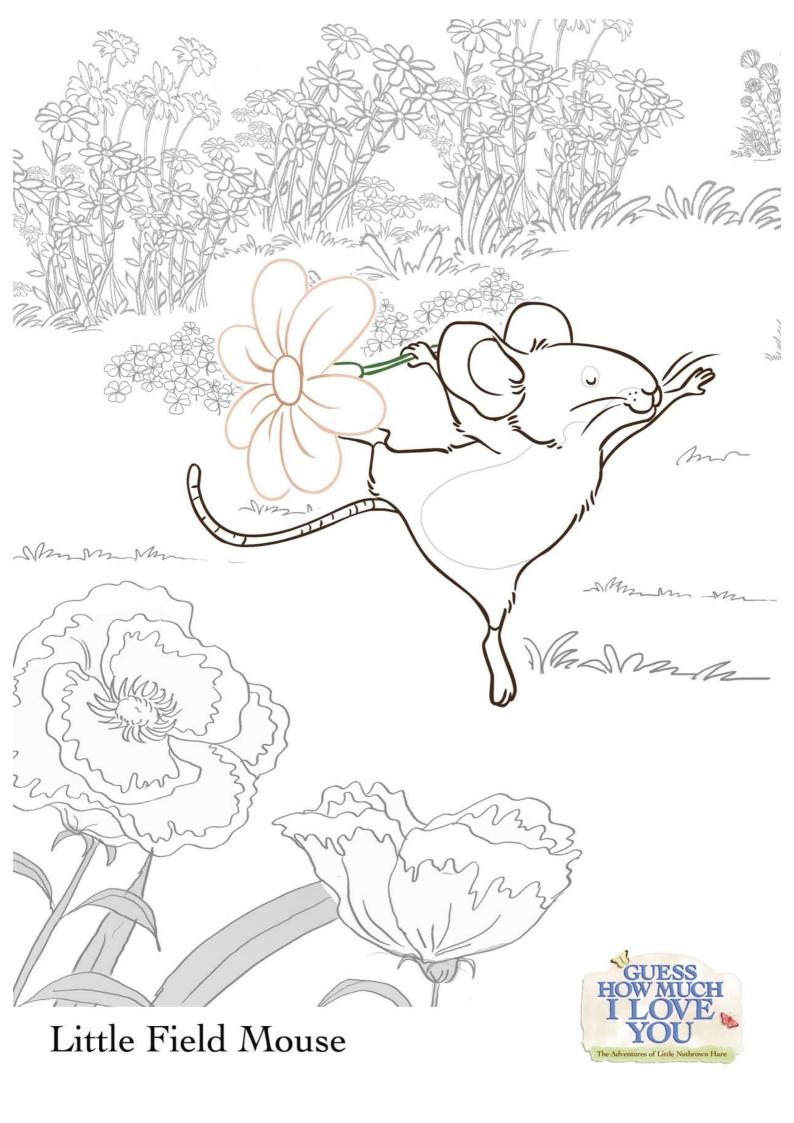

## COUNTING

Little Nutbrown Hare and his friends are having a scavenger hunt! Color the numbers and the matching number of items that they will find on their adventure.

| 2 |  |          |
|---|--|----------|
|   |  | The same |
|   |  |          |
| 7 |  |          |