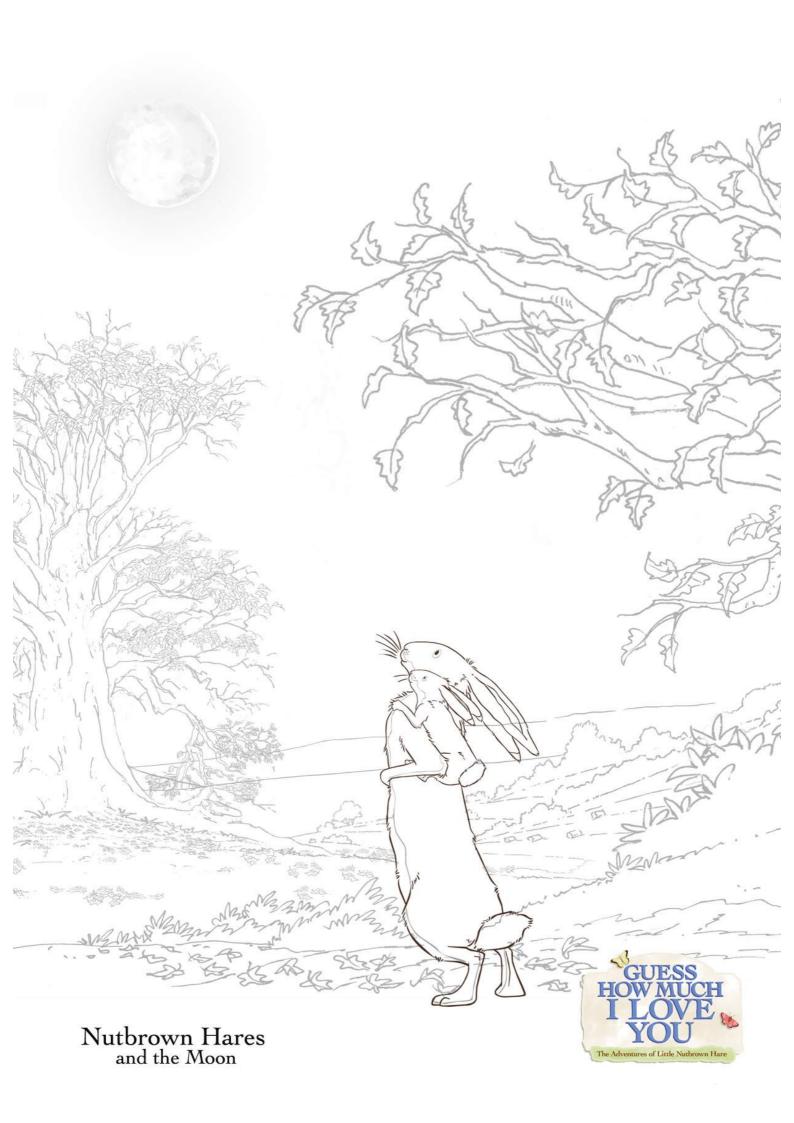

## WORDSEARCH

Little Nutbrown Hare is going on a nature walk. Find the words that match some of the things that he will see on his adventure.

| A | V | I | H | A | R | E | A |
|---|---|---|---|---|---|---|---|
| E | T | U | A | S | H | E | В |
| L | E | A | F | G | В | W | Y |
| U | E | C | N | O | U | J | K |
| I | E | K | L | O | G | S | E |
| O | F | D | P | T | S | O | T |
| M | R | Н | L | S | Y | В | S |
| Q | M | O | O | N | R | U | Z |

LEAF

BUGS

MOON

TREE