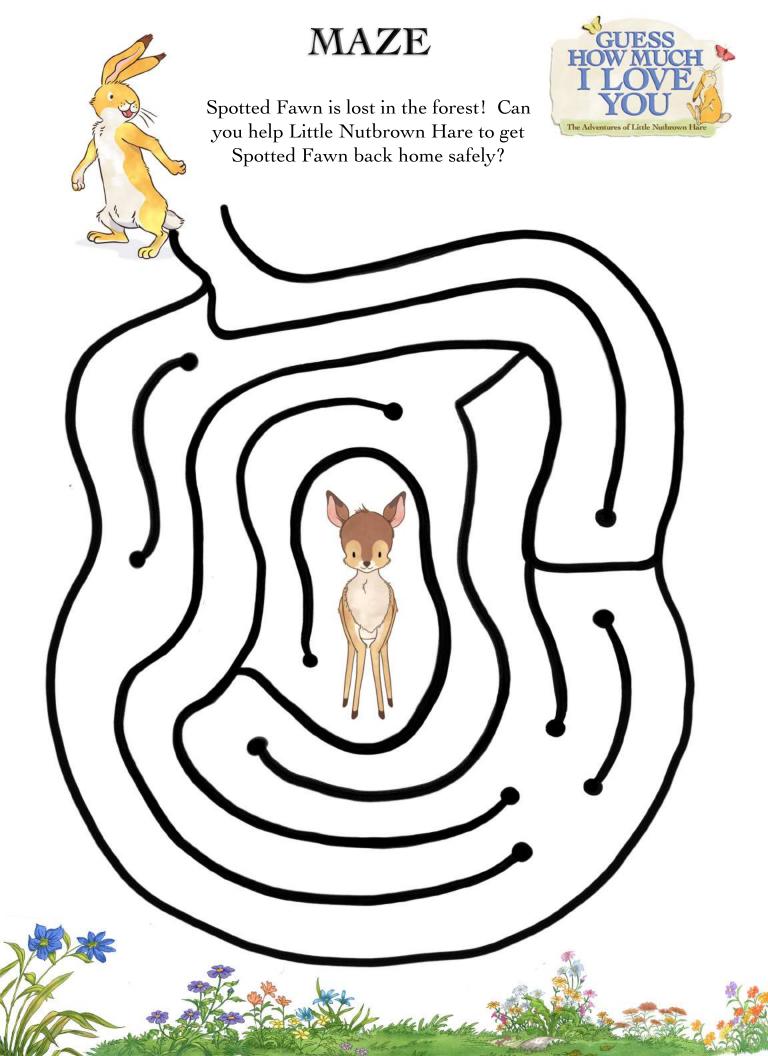

|---|---|
| E | T | U | A | S | H | E | В |
| L | E | A | F | G | В | W | Y |
| U | E | C | N | O | U | J | K |
| I | E | K | L | O | G | S | E |
| O | F | D | P | T | S | O | T |
| M | R | Н | L | S | Y | В | S |
| Q | M | O | O | N | R | U | Z |

LEAF



BUGS



MOON



TREE











## COUNTING

Little Nutbrown Hare and his friends are having a scavenger hunt! Color the numbers and the matching number of items that they will find on their adventure.



| 2 |  |          |
|---|--|----------|
|   |  | The same |
|   |  |          |
| 7 |  |          |

## DOOR HANGER

Ask an adult to help you cut along the dotted lines. Glue the backs of the door hangers together & let dry. Color the pictures and hang it on your door!





**READY TO** 



PLAY!

LOVE YOU TO THE

M O O N

AND BACK!